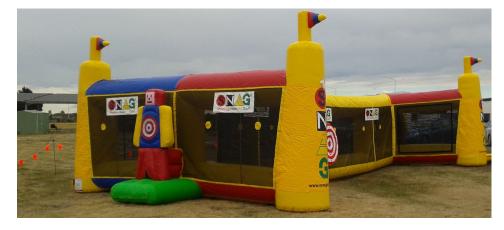

# SNAG Golf - Inflatable Driving Range

SNAG Golf is fun for the whole family with modified equipment for all ages. The inflatable driving range brings the golf course to your community event. We can come and setup at your event and provide the opportunity to try golf using SNAG equipment in a fun and safe environment.

#### Size

The inflatable driving range is 13m long x 7m wide x 4m high, a roped off area needs to be created around the hitting space which is 20m long x 12m wide.

## Equipment

Provided for the event is:

- Inflatable Driving Range
- Generator
- Mats to hit off
- Clubs
- Targets
- Balls
- Two trained golf presenters to run the event