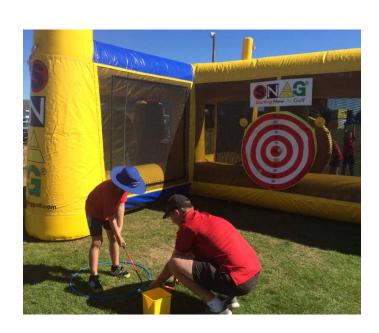

# SNAG Golf - Inflatable Driving Range

SNAG Golf is fun for the whole family with modified equipment for all ages. The inflatable driving range brings the golf course to your community event. We can come and setup at your event and provide the opportunity to try golf using SNAG equipment in a fun and safe environment.

## Health & Safety

All sessions are delivered and supervised by trained golf presenters in a controlled manner.

## Equipment

Provided for the event is:

- Inflatable Driving Range
- Generator
- Mats to hit off
- Clubs
- Targets
- Balls
- Two trained golf presenters to run the event